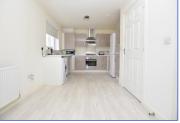

Welcoming hallway giving access to all accommodation. The lounge is located to the front of the property offering good-sized family living area with neutral decor. Generous sized dining/kitchen which has the added benefit of French doors leading to the rear gardens. Modern high gloss fitted kitchen hosting a variety of wall and floor units providing ample work and storage space. Integrated appliances include:- extractor hood, gas hob and electric oven. You will also find a plumbed cloakroom hosting w.c and wash hand basin.

## **ACCOMMODATION**

Hallway - 2.41m(7'9")x2.19m(7'1")approx. (widest point)

Lounge - 4.03m(13'2")x3.94m(12'9")approx.

Dining room - 3.54m(11'6")x2.97m(9'7")approx.

Kitchen - 4.76m(15'6")x3.53m(11'5")approx.