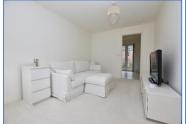

Welcoming hallway giving access to all accommodation. The lounge is located to the front of the property offering good-sized family living area with neutral decor. Generous sized dining/kitchen which has the added benefit of French doors leading to the rear gardens. Modern high gloss fitted kitchen hosting a variety of wall and floor units providing ample work and storage space. Integrated appliances include:- extractor hood, gas hob and electric oven. You will also find a plumbed cloakroom hosting w.c and wash hand basin.

## **ACCOMMODATION**

Hallway - 2.41m(7'9")x2.19m(7'1")approx. (widest point)

Lounge - 4.03m(13'2")x3.94m(12'9")approx.

Dining room - 3.54m(11'6")x2.97m(9'7")approx.

Kitchen - 4.76m(15'6")x3.53m(11'5")approx.