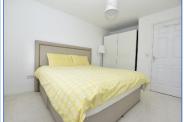

Carpeted stairwell to upper level. Storage cupboard and loft access.

There are three bedrooms within the property. The Master bedroom is a great-sized double room with neutral décor. En-suite shower room hosting shower unit with wall tiling, wash hand basin and w.c together with storage cupboard. Bedrooms two and three are also double bedrooms to the rear.

Cloakroom - 1.40m(4'5")x0.91m(2'9")approx.

Master bedroom - 5.72m(18'7")x2.64m(8'6")approx. (widest point & excl storage)

En-suite - 1.97m(6'4")x1.86m(6'10")approx.

Bedroom two - 3.80m(12'4")x2.62m(8'5")approx. excl storage