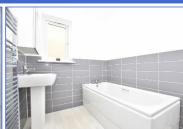

Carpeted stairwell to upper level. Storage cupboard and loft access.

There are three bedrooms within the property. The Master bedroom is a great-sized double room with neutral décor. En-suite shower room hosting shower unit with wall tiling, wash hand basin and w.c together with storage cupboard. Bedrooms two and three are also double bedrooms to the rear.

Bedroom three - 2.98m(9'7")x2.64m(8'6")approx. excl storage

Bedroom four - 3.05m(10'0")x2.21m(7'2")approx.

Bathroom – 2.12m (6'9")x 1.87m(6'1") approx