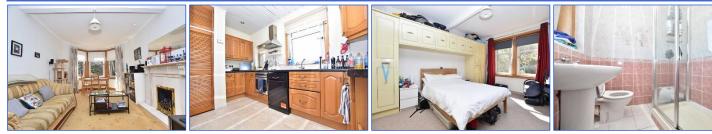

Welcoming hallway giving access to all accommodation. The lounge is located to the front of the property, modern décor offering good sized living area with bay window and gas fire and surround. Fitted kitchen to the rear hosting a variety of wall and base units offering ample work and storage space. Storage cupboard. Tiled splashback. Appliances include integrated hob, oven and extractor hood.

The property benefits from two bedrooms. Both bedrooms are located to the front with bedroom one having the added benefit of fitted bedroom furniture.

Fully tiled shower room located to the rear hosting w.c, wash hand basin and shower cubicle.