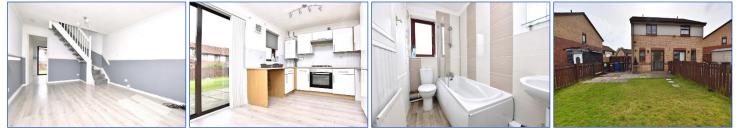

Lounge offering good sized family living area with complementing flooring. Fitted kitchen to rear hosting a variety of white high gloss wall and base units providing ample work and storage space. Electric oven, gas hob and extractor. Tiled splashback. The kitchen has the added benefit of patio doors leading you to the rear gardens.

Carpeted stairwell located in lounge leading you to upper level with loft access.

The property benefits from two double bedrooms. Bedroom one is to the rear with built-in storage. Bedroom two is located to the front. Family bathroom hosting w.c, wash hand basin bath with shower over. Partial wall tiling and two storage cupboards.