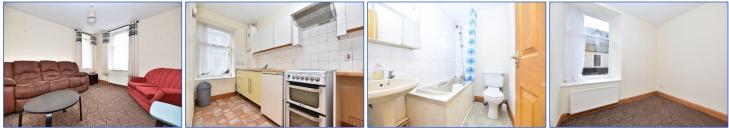

Entrance hallway giving access to all accommodation. Lounge located to the front of the property, good sized living area. Fitted kitchen hosting wall and base units providing ample work and storage space throughout.

The property benefits from two double bedrooms, bedroom one is to the rear with views towards Loch Striven and bedroom two is located to the front.

Bathroom comprising w.c, wash hand basin and bath with shower over.