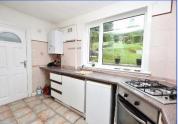

Hallway giving access to downstairs accommodation. Storage cupboard. The lounge runs from front to rear of property with two windows allowing natural sunlight throughout. Good sized living area. Fitted kitchen to the rear hosting a variety of wall and floor units providing ample work and storage space. Included are gas hob and electric oven. Door to rear gardens. Also, on this level, you will find "wet room" hosting w.c, wash hand basin and shower area. Wall tiling and "wet room" flooring.

## <u>ACCOMMODATION</u>

Hallway - 2.77m(9'1")x1.64m(5'4") approx

Lounge - 6.29m(20'8")x3.37m(11'1") approx

Kitchen - 3.50m(11'5")x3.34m(10'9") approx longest & widest point

Bedroom one - 4.25m(13'9")x3.74m(12'3") approx excluding storage