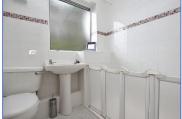

Hallway giving access to downstairs accommodation. Storage cupboard. The lounge runs from front to rear of property with two windows allowing natural sunlight throughout. Good sized living area. Fitted kitchen to the rear hosting a variety of wall and floor units providing ample work and storage space. Included are gas hob and electric oven. Door to rear gardens. Also, on this level, you will find "wet room" hosting w.c, wash hand basin and shower area. Wall tiling and "wet room" flooring.

Bedroom two - 3.69m(12'1")x2.72m(8'9") approx excluding storage

Bedroom three - 3.32m(10'9")x3.06m(10'0") approx excluding storage

Bathroom - 1.84m(6'0")x1.74m(5'7")approx.