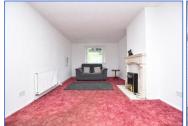

Hallway giving access to downstairs accommodation. Storage cupboard. The lounge runs from front to rear of property with two windows allowing natural sunlight throughout. Good sized living area. Fitted kitchen to the rear hosting a variety of wall and floor units providing ample work and storage space. Included are gas hob and electric oven. Door to rear gardens. Also, on this level, you will find "wet room" hosting w.c, wash hand basin and shower area. Wall tiling and "wet room" flooring.

## <u>ACCOMMODATION</u>

Hallway - 2.77m(9'1")x1.64m(5'4") approx

Lounge - 6.29m(20'8")x3.37m(11'1") approx

Kitchen - 3.50m(11'5")x3.34m(10'9") approx longest & widest point

Bedroom one - 4.25m(13'9")x3.74m(12'3") approx excluding storage