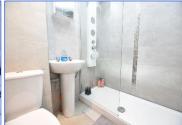

Most welcoming hallway giving access to all accommodation. Ample storage by way of two large storage cupboards together with a further shelved cupboard. The spacious lounge is to the front of the property, great sized living space with three windows providing natural light. Tastefully decorated. Modern fitted dining kitchen hosting a variety of wall and floor units. Complementing work and floor surfaces. Wall tiling. Gas hob, electric oven and extractor. Modern fitted shower room, fully tiled hosting w.c, wash hand basin and double walk-in shower unit.

## **ACCOMMODATION**

Hallway - 3.48m(11'4")x2.39m(7'8")approx. longest & widest point (excluding storage)

Lounge - 4.23m(13'9")x3.98m(13'1")approx.

Dining kitchen - 4.20m(13'8")x2.97m(9'7")approx.

Shower room - 1.65m(5'4")x1.31m(4'3")approx. excluding shower