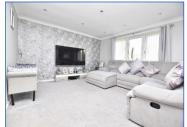

Most welcoming hallway giving access to all accommodation. Ample storage by way of two large storage cupboards together with a further shelved cupboard. The spacious lounge is to the front of the property, great sized living space with three windows providing natural light. Tastefully decorated. Modern fitted dining kitchen hosting a variety of wall and floor units. Complementing work and floor surfaces. Wall tiling. Gas hob, electric oven and extractor. Modern fitted shower room, fully tiled hosting w.c, wash hand basin and double walk-in shower unit.

## **ACCOMMODATION**

Hallway - 3.48m(11'4")x2.39m(7'8")approx. longest & widest point (excluding storage)

Lounge - 4.23m(13'9")x3.98m(13'1")approx.

Dining kitchen - 4.20m(13'8")x2.97m(9'7")approx.

Shower room - 1.65m(5'4")x1.31m(4'3")approx. excluding shower