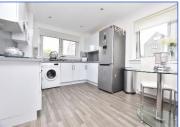

Most welcoming hallway giving access to all accommodation. Ample storage by way of two large storage cupboards together with a further shelved cupboard. The spacious lounge is to the front of the property, great sized living space with three windows providing natural light. Tastefully decorated. Modern fitted dining kitchen hosting a variety of wall and floor units. Complementing work and floor surfaces. Wall tiling. Gas hob, electric oven and extractor. Modern fitted shower room, fully tiled hosting w.c, wash hand basin and double walk-in shower unit.

## **ACCOMMODATION**

Hallway - 3.48m(11'4")x2.39m(7'8")approx. longest & widest point (excluding storage)

Lounge - 4.23m(13'9")x3.98m(13'1")approx.

Dining kitchen - 4.20m(13'8")x2.97m(9'7")approx.

Shower room - 1.65m(5'4")x1.31m(4'3")approx. excluding shower