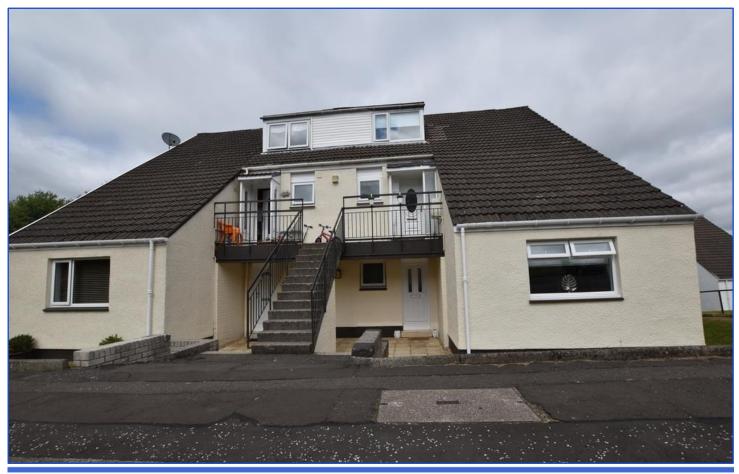

Presented to the market in walk-in condition this GROUND FLOOR FLAT with shared drying area. Hallway, lounge, dining kitchen, two double bedrooms & shower room. Early viewing recommended.

1B KILLEARN ROAD, GREENOCK, PA15 3DD

Offers Over: £68,000

**Branch:** 4 Cathcart Square, Greenock, PA15 2BS

Tel: 01475 558420

Email: Iswan@blair-bryden.co.uk

Presented to the market in walk-in condition this GROUND FLOOR FLAT with shared drying area., gas central heating and double glazing throughout.