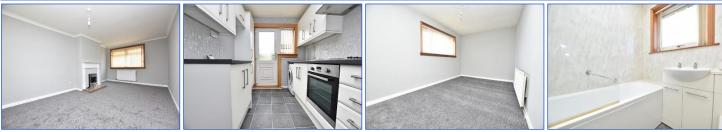

Entrance hallway with storage cupboard under stairwell. The lounge runs from front to rear of the property offering great sized living area. Tastefully decorated with a window at each end of the room allowing natural light throughout. Modern fitted kitchen to the rear hosting a variety of wall and base units providing ample work and storage space. Extractor hood, electric hob and oven. Door leading to rear gardens.

Carpeted stairwell to upper level. Loft access.

There are two double bedrooms on this level. Bedroom one is to the front with views over the surrounding area and storage cupboard. Bedroom two is a good-sized double room to the rear. Family bathroom comprising bath with shower over, vanity unit incorporating, w.c. and wash hand basin. Wet wall finish.