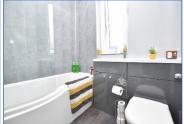

Carpeted stairwell leading to hallway giving access to all accommodation. Storage cupboard. Family lounge located to the front of the property with window allowing natural sunlight throughout. From the lounge is the second bedroom, located to the rear, double room with modern decor. Fitted "L" shaped kitchen hosting a variety of wall and floor units providing ample work and storage space throughout. Electric hob and oven together with extractor. The main bedroom is a good-sized double room with storage cupboard, again located to the rear of the property. Modern family bathroom hosting vanity unity incorporating w.c and wash hand basin and bath with shower over. Stylish "wet wall" finish. Wall mounted chrome towel radiator.

Bedroom two – 3.93m(12'9")x3.01m(9'9")approx Bathroom – 1.96m(6'4")x1.78m(5'8")approx

The agent has Not tested any apparatus, equipment, fixture Or services And cannot verify that they are In working order Or fit For their purpose, neither has the agent checked the legal documents To verify the tenure Of the Property. The prospective purchasers are advised To obtain verification from their Solicitor Or Surveyor. The above particulars whilst carefully prepared are Not warranted And Do Not form part Of any contract Of sale. Interested parties should have their own solicitor note their interest With the selling agents In order that they may be informed if a closing Date Is Set For the receipt Of offers. The sellers Do Not bind themselves To accept the highest Or any offer.