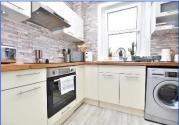

Carpeted stairwell leading to hallway giving access to all accommodation. Storage cupboard. Family lounge located to the front of the property with window allowing natural sunlight throughout. From the lounge is the second bedroom, located to the rear, double room with modern decor. Fitted "L" shaped kitchen hosting a variety of wall and floor units providing ample work and storage space throughout. Electric hob and oven together with extractor. The main bedroom is a good-sized double room with storage cupboard, again located to the rear of the property. Modern family bathroom hosting vanity unity incorporating w.c and wash hand basin and bath with shower over. Stylish "wet wall" finish. Wall mounted chrome towel radiator.

## **ACCOMMODATION**

Hallway – 3.77m(12'4")x1.03m(3'4")approx Lounge - 4.42m(14'5")x3.92m(12'9")approx

Kitchen - 3.74m(12'3")x3.36m(11'0")approx at longest & widest points ("L-shaped)

Bedroom one – 3.93m(12'9")x3.50m(11'5")approx excluding storage cupboard