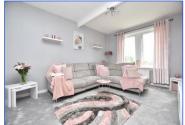

Carpeted stairwell leading to hallway giving access to all accommodation. Storage cupboard. Family lounge located to the front of the property with window allowing natural sunlight throughout. From the lounge is the second bedroom, located to the rear, double room with modern decor. Fitted "L" shaped kitchen hosting a variety of wall and floor units providing ample work and storage space throughout. Electric hob and oven together with extractor. The main bedroom is a good-sized double room with storage cupboard, again located to the rear of the property. Modern family bathroom hosting vanity unity incorporating w.c and wash hand basin and bath with shower over. Stylish "wet wall" finish. Wall mounted chrome towel radiator.

## **ACCOMMODATION**

Hallway – 3.77m(12'4")x1.03m(3'4")approx Lounge - 4.42m(14'5")x3.92m(12'9")approx

Kitchen - 3.74m(12'3")x3.36m(11'0")approx at longest & widest points ("L-shaped)

Bedroom one – 3.93m(12'9")x3.50m(11'5")approx excluding storage cupboard