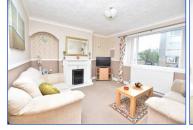

Secured entry giving access to well-maintained communal close. Hallway giving access to all accommodation. Storage cupboard. The lounge is to the front of the property offering ideal living space with large picture window allowing natural sunlight providing a bright living space. Breakfasting kitchen lounge hosting a variety of wall and floor units providing ample work and storage space. Gas hob, oven and extractor. The property benefits from a spacious double bedroom with fitted mirrored wardrobes providing ample storage space within the property. Fully tiled bathroom hosting w.c, wash hand basin and bath with shower over.

## **ACCOMMODATION**

Hallway - 3.62m(11'9")x0.83m(2'7")approx. excluding storage

Lounge – 4.23(13'9")x3.68m(12'1")approx.

Kitchen – 4.66m(15'3")x2.60m(8'5")approx.

Bedroom – 3.66m(12'0")x2.42m(7'9")approx. excluding wardrobes