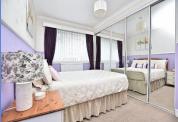

Secured entry giving access to well-maintained communal close. Hallway giving access to all accommodation. Storage cupboard. The lounge is to the front of the property offering ideal living space with large picture window allowing natural sunlight providing a bright living space. Breakfasting kitchen lounge hosting a variety of wall and floor units providing ample work and storage space. Gas hob, oven and extractor. The property benefits from a spacious double bedroom with fitted mirrored wardrobes providing ample storage space within the property. Fully tiled bathroom hosting w.c, wash hand basin and bath with shower over.

## **ACCOMMODATION**

Hallway - 3.62m(11'9")x0.83m(2'7")approx. excluding storage

Lounge – 4.23(13'9")x3.68m(12'1")approx.

Kitchen – 4.66m(15'3")x2.60m(8'5")approx.

Bedroom – 3.66m(12'0")x2.42m(7'9")approx. excluding wardrobes