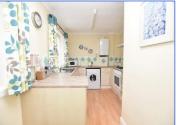

Secured entry giving access to well-maintained communal close. Hallway giving access to all accommodation. Storage cupboard. The lounge is to the front of the property offering ideal living space with large picture window allowing natural sunlight providing a bright living space. Breakfasting kitchen lounge hosting a variety of wall and floor units providing ample work and storage space. Gas hob, oven and extractor. The property benefits from a spacious double bedroom with fitted mirrored wardrobes providing ample storage space within the property. Fully tiled bathroom hosting w.c, wash hand basin and bath with shower over.

## **ACCOMMODATION**

Hallway - 3.62m(11'9")x0.83m(2'7")approx. excluding storage

Lounge – 4.23(13'9")x3.68m(12'1")approx.

Kitchen – 4.66m(15'3")x2.60m(8'5")approx.

Bedroom – 3.66m(12'0")x2.42m(7'9")approx. excluding wardrobes