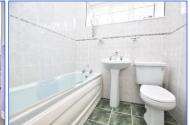

Secured entry giving access to well-maintained communal close. Hallway giving access to all accommodation. Storage cupboard. The lounge is to the front of the property offering ideal living space with large picture window allowing natural sunlight providing a bright living space. Breakfasting kitchen lounge hosting a variety of wall and floor units providing ample work and storage space. Gas hob, oven and extractor. The property benefits from a spacious double bedroom with fitted mirrored wardrobes providing ample storage space within the property. Fully tiled bathroom hosting w.c, wash hand basin and bath with shower over.