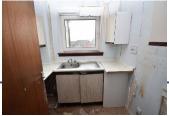

Entrance porch which leads to the lounge. The kitchen is accessed from the lounge. Spiral staircase to upper level hosting storage cupboard and loft access. Bathroom consisting of w.c., wash hand basin and bath tub with shower over.

## **ACCOMMODATION**

Lounge - 4.75m(15'5")x3.97m(13'0")approx. Kitchen - 1.97m(6'4")x1.72m(5'6")approx. Bedroom - 3.33m(10'9")x2.31m(7'5")approx. Bathroom - 2.22m(7'2")x1.69m(5'5")approx.