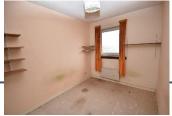

The property benefits from a double bedroom which comprises built-in mirror wardrobes and is situated to the front of the property providing scenic views towards the River Clyde.

## **ACCOMMODATION**

Lounge - 4.75m(15'5")x3.97m(13'0")approx. Kitchen - 1.97m(6'4")x1.72m(5'6")approx. Bedroom - 3.33m(10'9")x2.31m(7'5")approx. Bathroom - 2.22m(7'2")x1.69m(5'5")approx.