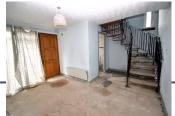

Entrance porch which leads to the lounge. The kitchen is accessed from the lounge. Spiral staircase to upper level hosting storage cupboard and loft access. Bathroom consisting of w.c., wash hand basin and bath tub with shower over.